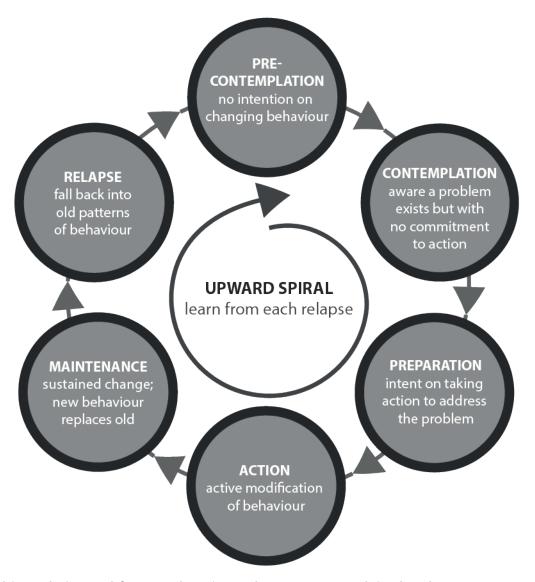

## The Cycle of Change

This cycle is used for people using substances to explain the change process.

#### There are six stages:..

| 1 | Pre-contemplation: | I am not thinking of making any changes and I don't think I need to change. I don't have a problem with alcohol or drugs. |
|---|--------------------|---------------------------------------------------------------------------------------------------------------------------|
| 2 | Contemplation:     | I recognise that there is a problem with alcohol or drugs, and I am thinking about changing.                              |
| 3 | Preparation:       | I am getting ready to change. I have thought about the changes that I need to make with drugs or alcohol.                 |
| 4 | Action:            | I am changing. I have stopped/cut down on using drugs or alcohol.                                                         |
| 5 | Maintenance:       | I have been able to keep this change for a sustained period and have been abstinent from drugs or alcohol for some time.  |
| 6 | Relapse:           | I have relapsed and gone back to using drugs or alcohol.                                                                  |